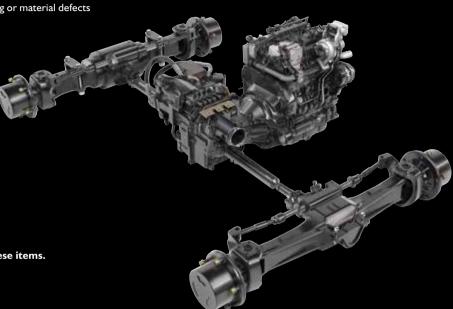

## What's covered?

JCB PowertrainCover protects against manufacturing or material defects on the following components:

### Wheeled machines:

- Engine and ancillaries
- Axle assemblies
- Transmission assembly
- Hydraulic pump (where applicable)

## **Tracked machines:**

- Engine and ancillaries
- Swing motor
- Swing gearbox
- Track Motors
- Hydraulic pump

And all internal components associated with these items.