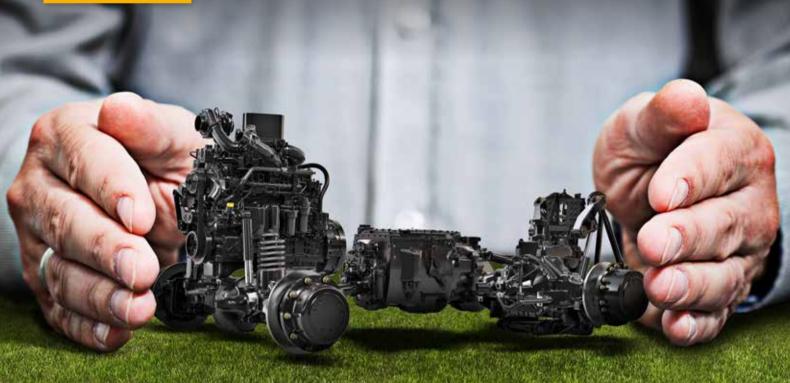

## What's covered?

JCB PowertrainCover protects against manufacturing or material defects on the following components:

### Wheeled machines:

- Engine and ancillaries
- Axle assemblies
- Transmission assembly
- Hydraulic pump (where applicable)

## **Tracked machines:**

- Engine and ancillaries
- Swing motor
- Swing gearbox
- Track Motors
- Hydraulic pump

And all internal components associated with these items.